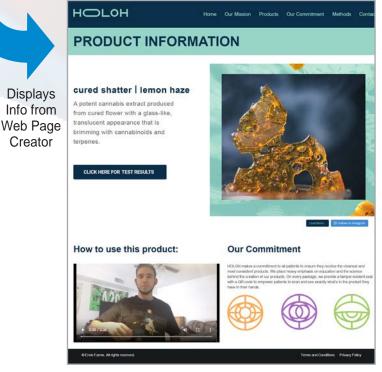

### Your Product QR Codes

Customers scan the QR Code with a mobile device then your webpage or one you generate within our system will display!

Displays

Info from

Creator

Here are Examples of Pages Created Simply from **Custom Templates Inside QR Manager** 

Displays Any Page Created in QR Manager or Any Web Page of your Choosing