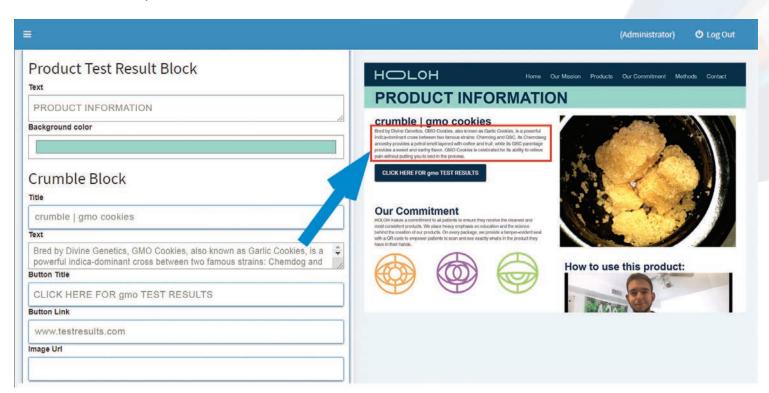

### Web Page Creator

Create customized webpages easily with our new Webpage Creation System. Include information, photos and even videos on a template affordably designed to your specs.

With this WYSIWYG system, data is entered and uploaded by you to create webpages that can mirror your website – no expensive web development.

# PLUS – QR Manager™ can be white labeled to your brand and is available for resale!!

Above is an example of a custom template for HOLOH.

With your custom template and this system, you can quickly and easily make changes, create new web pages, and direct your QR codes.

### Your Product QR Codes

Customers scan the QR Code with a mobile device then your webpage or one you generate within our system will display!

Displays

Info from

Creator

Here are Examples of Pages Created Simply from **Custom Templates Inside QR Manager** 