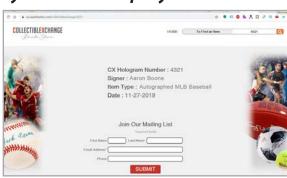

### Your Product QR Codes

Customers scan the QR Code with a mobile device then your webpage or one you generate within our system will display!

Displays

Info from

Creator

Here are Examples of Pages Created Simply from **Custom Templates Inside QR Manager** 

Displays Any Page Created in QR Manager or Any Web Page of your Choosing