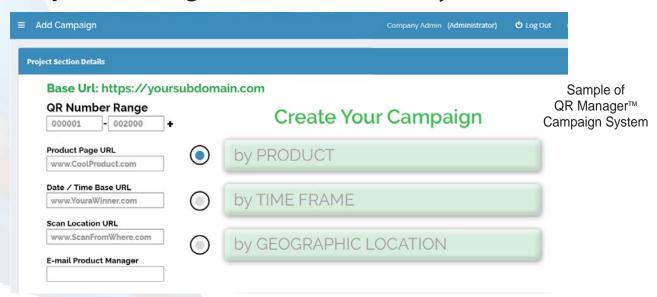

## Directed QR Campaigns

QR Manager™ tracks every scan, reporting important data on products including where and when they were scanned!
Collect and report on data from your very first scan!

QR Scans can be diverted based on criteria such as number of scans or date.

PLUS – Easily assign QR codes individually or to a product range, and direct them as you choose.

Create campaigns tied to a specific product, location or time frame.

Drive customers to action pages designed inside QR Manager™

Offer special promotions or constest using product ORs EVEN AFTER THEY ARE IN THE SUPPLY STREAM!

Present details such as lab individual product lab results on your products.

Combine with our Tamper Evident Hologram Seals to really stand out!