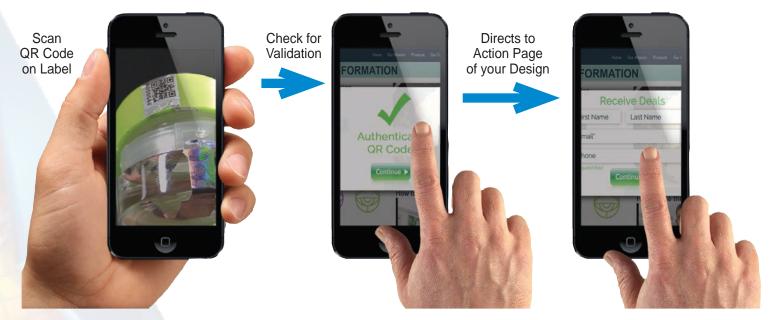

### Your Product QR Codes

Customers scan the QR Code with a mobile device then your webpage or one you generate within our system will display!

Displays

Info from

Creator

Here are Examples of Pages Created Simply from **Custom Templates Inside QR Manager** 

Displays Any Page Created in QR Manager or Any Web Page of your Choosing